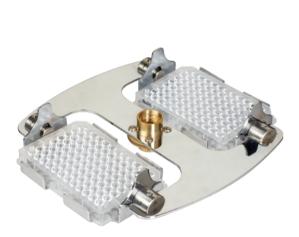

## Cell Wash 96 Wells Plate Centrifuge, max speed 2850 rpm

Swing out head 2 plates of 96 wells

Model: T-6

Full body made of ABS plastic Injection Molded from our dies and molds for which Laby is sole Honour including its design.

## Specifications

- Fitted with extra long life motor without carbon.
- Programmable speed regulator to control speed in range of 500, 1000, 1500, 2000, 2500, 2850 R.P.M.
- 0 to 99 minutes timer which can be set in interval of 1 minute.
- Supplied with Swingout Rotor to hold 2 plates of 96 wells each.