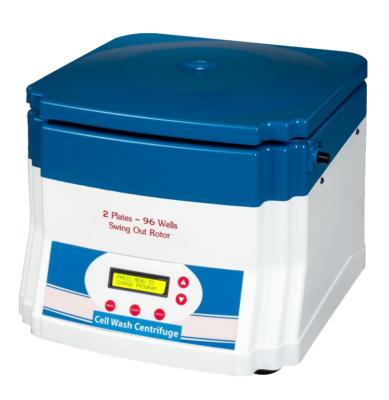

## Cell Wash 96 Wells Plate Centrifuge, max speed 2850 rpm

Swing out head 2 plates of 96 wells

Model: T-6

Full body made of ABS plastic Injection Molded from our dies and molds for which Laby is sole Honour including its design.

## Specifications

- Fitted with extra long life motor without carbon.
- Programmable speed regulator to control speed in range of 500, 1000, 1500, 2000, 2500, 2850 R.P.M.
- 0 to 99 minutes timer which can be set in interval of 1 minute.
- Supplied with Swingout Rotor to hold 2 plates of 96 wells each.

| Physical Parameters |
|---------------------|
|---------------------|

| • | Net weight              | 12.5 kg approx            |
|---|-------------------------|---------------------------|
| • | Gross Weight with box   | 14 kg                     |
| • | Dimensions of machine   | L=395mm, W=360mm, H=280mm |
| • | Dimensions of outer box | 510 x 510 x 390 mm        |