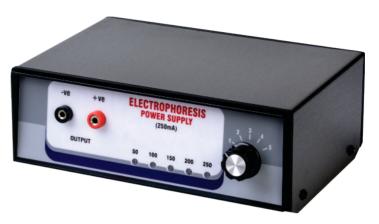

# **Electrophoresis Power Supply**

Analog (Single Unit Use at a time)

## **Non Digital Fixed Current**

Model: EP-1

### **Specifications**

- Analog Model with fixed current 250mA and also 5 types of fixed voltage means 50V, 100V, 150V, 200V and 250V.
- It is recommended for mini Horizontal and mini vertical Electrophoresis Apparatus.
- The voltage is selected thru a 5 step voltage regulator. Example if selector switch is at 1 position. The LED light will glow at 50V means fixed voltage of 50V is selected. Like wise other voltage can be selected.