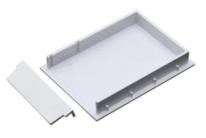

## Supply As Above Complete With Following Accessories:-

| _ |                           |              |
|---|---------------------------|--------------|
| • | Comb 8, 10, 12 & 14 Wells | Set of 2 Pcs |
| • | Gel Casting Tray 10x7cm   | Set of 1 Pc  |
| • | Gel Casting Tray 7x7cm    | Set of 1 Pc  |
| • | Gel Caster                | Set of 1 Pc  |
| • | Red And Black Cable       | Set of 1 Pc  |
| • | Instruction Manual        | 1 Each       |