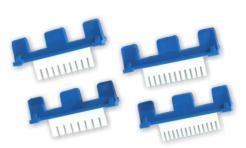

## Electrophoresis Horizontal Mini - Gel Nucleic Acid

COMB 8 WELLS COMB 10 WELLS COMB 12 WELLS COMB 14 WELLS

## Supply As Above Complete With Following Accessories:-

| _ |                           |              |
|---|---------------------------|--------------|
| • | Comb 8, 10, 12 & 14 Wells | Set of 2 Pcs |
| • | Gel Casting Tray 10x7cm   | Set of 1 Pc  |
| • | Gel Casting Tray 7x7cm    | Set of 1 Pc  |
| • | Gel Caster                | Set of 1 Pc  |
| • | Red And Black Cable       | Set of 1 Pc  |
| • | Instruction Manual        | 1 Each       |