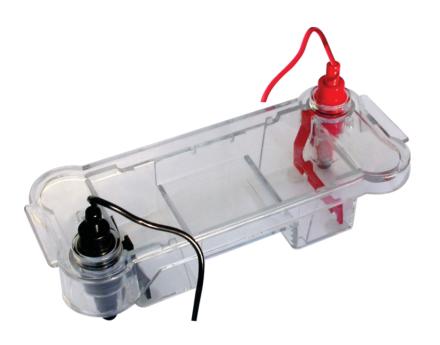

## Electrophoresis Horizontal Mini - Gel Nucleic Acid

COMB 8 WELLS COMB 10 WELLS COMB 12 WELLS COMB 14 WELLS

## Specifications

- It is required in biotechnology, Molecular Biology applications in colleges, Universities, Research Institutes.
- It is meant for Nucleic Acid (DNA-RNA) characterization.
- These are also called Submarine Electro-phoresis Unit/Agrose Gel/Poly
- Acrylamide Gel Electrophoresis (Mini size)
- The unit is jointless, moulded of transparent Polycarbonate to avoid leakage.
- It is fitted with 2 Platinum Electrodes and supplied with transparent jointless safety lid which is also made of
  polycarbonate.
- It is completed with Buffer chamber, safety lid with cables.