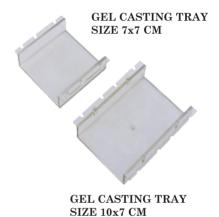

## Supply As Above Complete With Following Accessories:-

| _ |                           |              |
|---|---------------------------|--------------|
| • | Comb 8, 10, 12 & 14 Wells | Set of 2 Pcs |
| • | Gel Casting Tray 10x7cm   | Set of 1 Pc  |
| • | Gel Casting Tray 7x7cm    | Set of 1 Pc  |
| • | Gel Caster                | Set of 1 Pc  |
| • | Red And Black Cable       | Set of 1 Pc  |
| • | Instruction Manual        | 1 Each       |