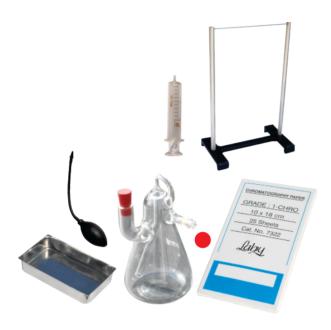

## **Technical Parameter**

- Paper Chromatography Cabinet: It is made of single piece bakelite moulding. The inner size of cabinet is 6" x 8" x 9" with front sliding glass door. The lid of cabinet is also made of bakelite.
- Stainless Steel Solvent Pot: It is made of 316 Quality S.S. It is having the volume capacity of 150 ml. It is required to hold the solvent mixture.
- Stainless Steel Hanger: It is a stainless Steel rod of size 6" and dia 2mm. It is used as hanger of Chromatography paper. It fits inside the grooves of the cabinet.
- Chromatography Paper "1-Chro": It is the world standard Chromatography paper. A smooth surface, 0.18mm thick with linear flow rate (water) of 130 mm/30 min. Good resolution for general analytical Separation and having following special features.
- \* Simultaneous development of multiple samples on the same sheet under identical conditions.
- \* Sequential development of the same sample with solvent or different concentrations of the same solvent.
- \* Suitability for two-dimensional chromatography (change in direction of the solvent front) with possible improved resolution.
- Drying Stand: One stand is supplied to accommodate processed (wet) Chromatography Paper and to put it in oven to dry the same.
- Glass Sprayer with Rubber Balloon: The sprayer is made of Borosilicate Glass, specially designed for spraying the indicators on Chromatography Paper. A rubber balloon is connected to it.
- Glass Syringe: Glass syringe capacity 20ml. is provided to draw the solvent from S.S. Pot after practical is over.
- TLC Capillary: Pkt. of 25 high quality fine capillaries are supplied with cabinet.