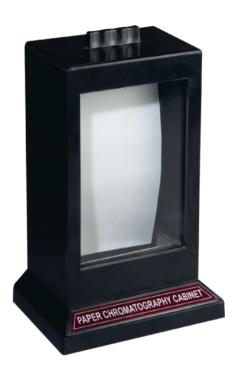

## **Technical Parameter**

- Paper Chromatography Cabinet: It is made of single piece bakelite moulding. The inner size of cabinet is 6" x 8" x 9" with front sliding glass door. The lid of cabinet is also made of bakelite.
- Stainless Steel Solvent Pot: It is made of 316 Quality S.S. It is having the volume capacity of 150 ml. It is required to hold the solvent mixture.
- Stainless Steel Hanger: It is a stainless Steel rod of size 6" and dia 2mm. It is used as hanger of Chromatography paper. It fits inside the grooves of the cabinet.
- Chromatography Paper "1-Chro": It is the world standard Chromatography paper. A smooth surface, 0.18mm thick with linear flow rate (water) of 130 mm/30 min. Good resolution for general analytical Separation and having following special features.
- \* Simultaneous development of multiple samples on the same sheet under identical conditions.
- \* Sequential development of the same sample with solvent or different concentrations of the same solvent.
- \* Suitability for two-dimensional chromatography (change in direction of the solvent front) with possible improved resolution.
- Drying Stand: One stand is supplied to accommodate processed (wet) Chromatography Paper and to put it in oven to dry the same.
- Glass Sprayer with Rubber Balloon: The sprayer is made of Borosilicate Glass, specially designed for spraying the indicators on Chromatography Paper. A rubber balloon is connected to it.
- Glass Syringe: Glass syringe capacity 20ml. is provided to draw the solvent from S.S. Pot after practical is over.
- TLC Capillary: Pkt. of 25 high quality fine capillaries are supplied with cabinet.