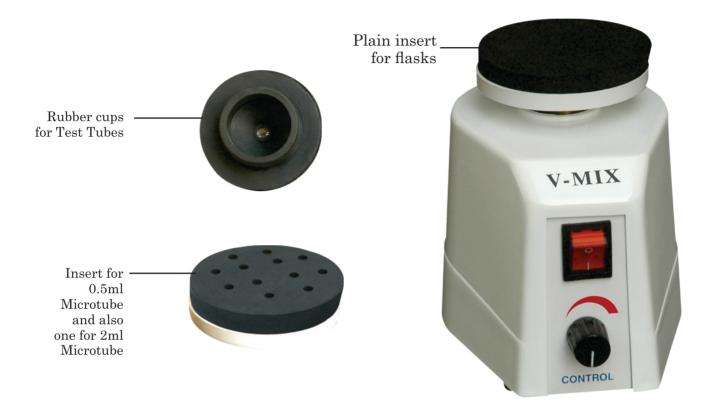

## **Specifications**

- Compact, rugged construction.
- Heavy metallic base fitted with rubber vacuum feets which prevents the movement of shaker during use.
- Choice of continuous & touch mode.
- Variable speed control.
- Maximum speed 3000 RPM.
- To Work on 220Volts+ 10% 50 HZ A.C.
- Include following standard set up with variety of inserts.

## Supply as above and completed with following accessories

| • | Rubber Cup Attachment for Test Tubes      | 1 No. |
|---|-------------------------------------------|-------|
| • | Insert for Micro Tubes of 0.2ml/0.5ml     | 1 No. |
| • | Insert for Micro Tubes of 1.5ml/2ml       | 1 No. |
| • | Insert Plain for Conical/Volumetric Flask | 1 No. |